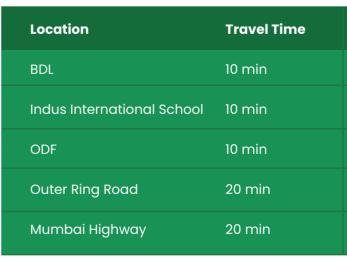

# **Key Attractions**

- Located in the lively town of Shankarpally, just a 20-min drive from the Financial District, Gachibowli and Kokapet business districts.
- Beautiful, scenic views in all directions
- Fully Vaasthu compliant floor plans
- Wide range of amenities catering to all ages
- Vehicle-free podium and ground area for a safe and peaceful environment
- Pollution-free green surroundings
- Proximity to several reputed schools
- Convenient access to 150 ft main road
- Secure gated community with CCTV surveillance

# LOCATION MAP

| Location           | Travel Time |
|--------------------|-------------|
| Gandipet           | 20 min      |
| Financial District | 25 min      |
| Madhapur           | 40 min      |
| Airport            | 45 min      |
|                    |             |