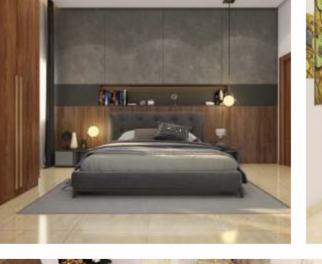

# FLOORING

600mm X 600mm premium vitrified tiles in Living, Dining, Kitchen and Bedrooms. Premium ceramic tiles in Toilets with dado up to 7' height.

# DOORS

Main Doors: Hardwood frame with veneer finished flush shutters fitted with hardware of reputed make Internal Doors: Hardwood frame with flush shutters fitted with hardware of reputed make

# WINDOWS

Branded UPVC windows with safety grills