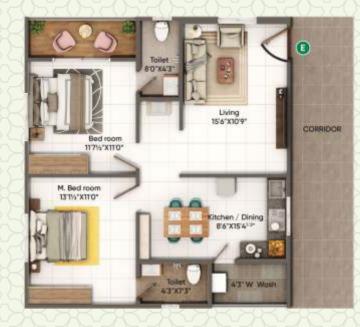

rden
- 10 Flower Garden 11 Outdoor Yoga Area 12 Zen Garden

13 Walking Track



# TYPICAL FLOOR PLAN



# **TYPICAL FLOOR AREA STATEMENT**

| Unit Numbers  | 1        | 2        | 3        | 4        | 5        | 6        | 7        | 8        | 9        | 10       | 11       | 12       | 13       | 14       | 15      |
|---------------|----------|----------|----------|----------|----------|----------|----------|----------|----------|----------|----------|----------|----------|----------|---------|
| Saleable Area | 1500 SFT | 1065 SFT | 1035 SFT | 1055 SFT | 1045 SFT | 1045 SFT | 1055 SFT | 1465 SFT | 1110 SFT | 1040 SFT | 1035 SFT | 1035 SFT | 1035 SFT | 1035 SFT | 1040 SF |





# **FLOOR PLANS**





East Facing | **2 BHK** 1065 SQ.FT.





















# **FLOOR PLANS**





























# **Key Attractions**

- Located in the lively town of Shankarpally, just a 20-min drive from the Financial District, Gachibowli and Kokapet business districts.
- Beautiful, scenic views in all directions
- Fully Vaasthu compliant floor plans
- Wide range of amenities catering to all ages
- Vehicle-free podium and ground area for a safe and peaceful environment
- Pollution-free green surroundings
- Proximity to several reputed schools
- Convenient access to 150 ft main road
- Secure gated community with CCTV surveillance

















# S P E C I F I C A T I O N S



## STRUCTURE

RCC framed structure, 9" thick outer walls and 4.5" thick internal walls with red bricks



# PLASTERING

Cement plaster coat with smooth finish for internal and external walls & ceiling.