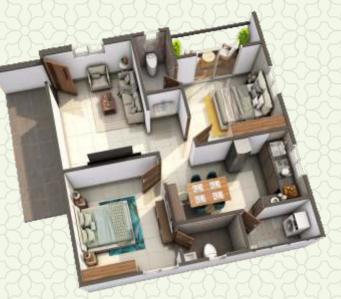

l Garden
- 10 Flower Garden 11 Outdoor Yoga Area 12 Zen Garden

13 Walking Track



# TYPICAL FLOOR PLAN



# **TYPICAL FLOOR AREA STATEMENT**

| Unit Numbers  | 1        | 2        | 3        | 4        | 5        | 6        | 7        | 8        | 9        | 10       | 11       | 12       | 13       | 14       | 15      |
|---------------|----------|----------|----------|----------|----------|----------|----------|----------|----------|----------|----------|----------|----------|----------|---------|
| Saleable Area | 1500 SFT | 1065 SFT | 1035 SFT | 1055 SFT | 1045 SFT | 1045 SFT | 1055 SFT | 1465 SFT | 1110 SFT | 1040 SFT | 1035 SFT | 1035 SFT | 1035 SFT | 1035 SFT | 1040 SF |





# **FLOOR PLANS**





East Facing | **2 BHK** 1065 SQ.FT.





















# **FLOOR PLANS**





























# **Key Attractions**

- Located in the lively town of Shankarpally, just a 20-min drive from the Financial District, Gachibowli and Kokapet business districts.
- Beautiful, scenic views in all directions
- Fully Vaasthu compliant floor plans
- Wide range of amenities catering to all ages
- Vehicle-free podium and ground area for a safe and peaceful environment
- Pollution-free green surroundings
- Proximity to several reputed schools
- Convenient access to 150 ft main road
- Secure gated community with CCTV surveillance

















# S P E C I F I C A T I O N S



## STRUCTURE

RCC framed structure, 9" thick outer walls and 4.5" thick internal walls with red bricks



# PLASTERING

Cement plaster coat with smooth finish for internal and external walls & ceiling.