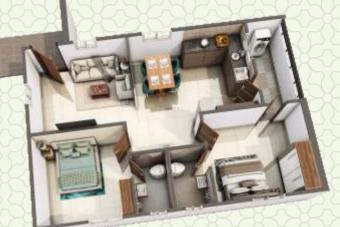

ial Activity Space
- 9 Botanical Garden
- 10 Flower Garden 11 Outdoor Yoga Area 12 Zen Garden

13 Walking Track



# TYPICAL FLOOR PLAN



# **TYPICAL FLOOR AREA STATEMENT**

| Unit Numbers  | 1        | 2        | 3        | 4        | 5        | 6        | 7        | 8        | 9        | 10       | 11       | 12       | 13       | 14       | 15      |
|---------------|----------|----------|----------|----------|----------|----------|----------|----------|----------|----------|----------|----------|----------|----------|---------|
| Saleable Area | 1500 SFT | 1065 SFT | 1035 SFT | 1055 SFT | 1045 SFT | 1045 SFT | 1055 SFT | 1465 SFT | 1110 SFT | 1040 SFT | 1035 SFT | 1035 SFT | 1035 SFT | 1035 SFT | 1040 SF |





# **FLOOR PLANS**





East Facing | **2 BHK** 1065 SQ.FT.





















# **FLOOR PLANS**





























# **Key Attractions**

- Located in the lively town of Shankarpally, just a 20-min drive from the Financial District, Gachibowli and Kokapet business districts.
- Beautiful, scenic views in all directions
- Fully Vaasthu compliant floor plans
- Wide range of amenities catering to all ages
- Vehicle-free podium and ground area for a safe and peaceful environment
- Pollution-free green surroundings
- Proximity to several reputed schools
- Convenient access to 150 ft main road
- Secure gated community with CCTV surveillance

















# S P E C I F I C A T I O N S



## STRUCTURE

RCC framed structure, 9" thick outer walls and 4.5" thick internal walls with red bricks



# PLASTERING

Cement plaster coat with smooth finish for interna