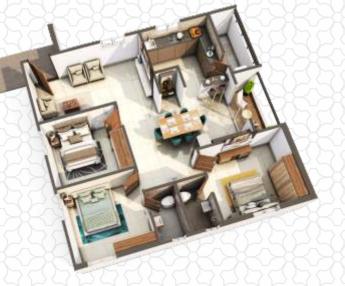

- 8 Social Activity Space
- 9 Botanical Garden
- 10 Flower Garden 11 Outdoor Yoga Area 12 Zen Garden

13 Walking Track



# TYPICAL FLOOR PLAN



# **TYPICAL FLOOR AREA STATEMENT**

| Unit Numbers  | 1        | 2        | 3        | 4        | 5        | 6        | 7        | 8        | 9        | 10       | 11       | 12       | 13       | 14       | 15      |
|---------------|----------|----------|----------|----------|----------|----------|----------|----------|----------|----------|----------|----------|----------|----------|---------|
| Saleable Area | 1500 SFT | 1065 SFT | 1035 SFT | 1055 SFT | 1045 SFT | 1045 SFT | 1055 SFT | 1465 SFT | 1110 SFT | 1040 SFT | 1035 SFT | 1035 SFT | 1035 SFT | 1035 SFT | 1040 SF |





# **FLOOR PLANS**





East Facing | **2 BHK** 1065 SQ.FT.





















# **FLOOR PLANS**





























# **Key Attractions**

- Located in the lively town of Shankarpally, just a 20-min drive from the Financial District, Gachibowli and Kokapet business districts.
- Beautiful, scenic views in all directions
- Fully Vaasthu compliant floor plans
- Wide range of amenities catering to all ages
- Vehicle-free podium and ground area for a safe and peaceful environment
- Pollution-free green surroundings
- Proximity to several reputed schools
- Convenient access to 150 ft main road
- Secure gated community with CCTV surveillance

















# S P E C I F I C A T I O N S



## STRUCTURE

RCC framed structure, 9" thick outer walls and 4.5" thick internal walls with red bricks



# PLASTERING

Cement plaster coat with smooth finish for