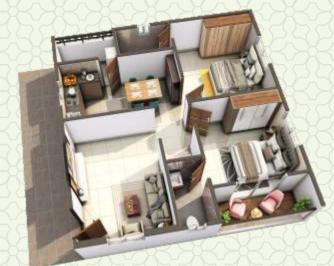

# TYPICAL FLOOR PLAN

# **TYPICAL FLOOR AREA STATEMENT**

| Unit Numbers  | 1        | 2        | 3        | 4        | 5        | 6        | 7        | 8        | 9        | 10       | 11       | 12       | 13       | 14       | 15      |
|---------------|----------|----------|----------|----------|----------|----------|----------|----------|----------|----------|----------|----------|----------|----------|---------|
| Saleable Area | 1500 SFT | 1065 SFT | 1035 SFT | 1055 SFT | 1045 SFT | 1045 SFT | 1055 SFT | 1465 SFT | 1110 SFT | 1040 SFT | 1035 SFT | 1035 SFT | 1035 SFT | 1035 SFT | 1040 SF |