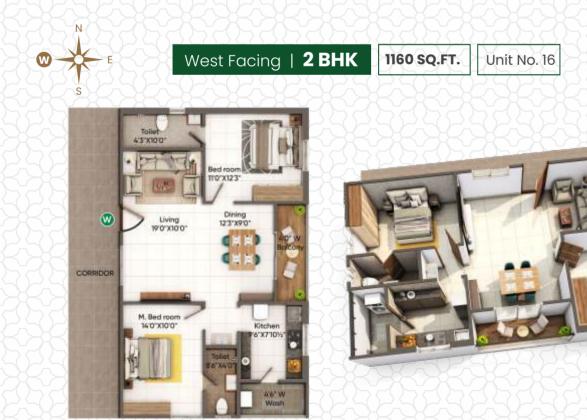

# **FLOOR PLANS**

East Facing | **2 BHK** 1065 SQ.FT.

# **TYPICAL FLOOR AREA STATEMENT**

| Unit Numbers  | 1        | 2        | 3        | 4        | 5        | 6        | 7        | 8        | 9        | 10       | 11       | 12       | 13       | 14       | 15      |
|---------------|----------|----------|----------|----------|----------|----------|----------|----------|----------|----------|----------|----------|----------|----------|---------|
| Saleable Area | 1500 SFT | 1065 SFT | 1035 SFT | 1055 SFT | 1045 SFT | 1045 SFT | 1055 SFT | 1465 SFT | 1110 SFT | 1040 SFT | 1035 SFT | 1035 SFT | 1035 SFT | 1035 SFT | 1040 SF |