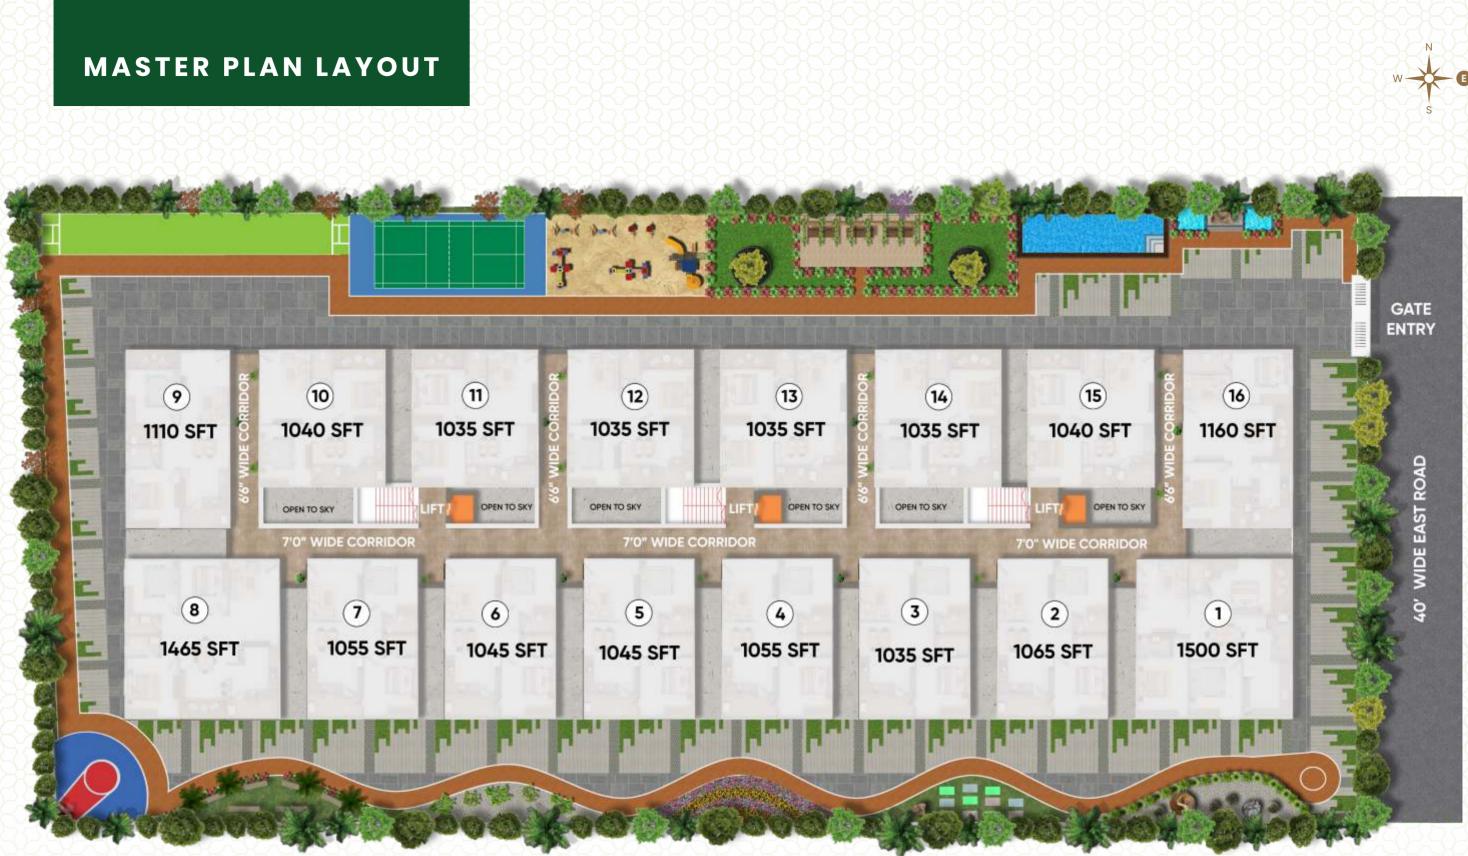

Imagine life at the Royal Palms.

- LEGEND
- 1 Entrance Water Scape
- 2 Kids Pool
- 3 Park

4 Kids Play Area

5 Badminton Court

- - 6 Cricket Practice Net

- 7 Basket Ball Post
- 8 Social Activity Space
- 9 Botanical Garden
- 10 Flower Garden 11 Outdoor Yoga Area 12 Zen Garden

13 Walking Track

# **TYPICAL FLOOR AREA STATEMENT**

| Unit Numbers  | 1        | 2        | 3        | 4        | 5        | 6        | 7        | 8        | 9        | 10       | 11       | 12       | 13       | 14       | 15      |
|---------------|----------|----------|----------|----------|----------|----------|----------|----------|----------|----------|----------|----------|----------|----------|---------|
| Saleable Area | 1500 SFT | 1065 SFT | 1035 SFT | 1055 SFT | 1045 SFT | 1045 SFT | 1055 SFT | 1465 SFT | 1110 SFT | 1040 SFT | 1035 SFT | 1035 SFT | 1035 SFT | 1035 SFT | 1040 SF |