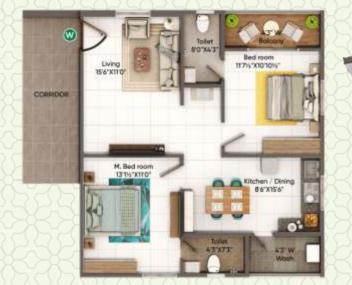

cal Garden
- 10 Flower Garden 11 Outdoor Yoga Area 12 Zen Garden

13 Walking Track



# TYPICAL FLOOR PLAN



# **TYPICAL FLOOR AREA STATEMENT**

| Unit Numbers  | 1        | 2        | 3        | 4        | 5        | 6        | 7        | 8        | 9        | 10       | 11       | 12       | 13       | 14       | 15      |
|---------------|----------|----------|----------|----------|----------|----------|----------|----------|----------|----------|----------|----------|----------|----------|---------|
| Saleable Area | 1500 SFT | 1065 SFT | 1035 SFT | 1055 SFT | 1045 SFT | 1045 SFT | 1055 SFT | 1465 SFT | 1110 SFT | 1040 SFT | 1035 SFT | 1035 SFT | 1035 SFT | 1035 SFT | 1040 SF |





# **FLOOR PLANS**





East Facing | **2 BHK** 1065 SQ.FT.





















# **FLOOR PLANS**





























# **Key Attractions**

- Located in the lively town of Shankarpally, just a 20-min drive from the Financial District, Gachibowli and Kokapet business districts.
- Beautiful, scenic views in all directions
- Fully Vaasthu compliant floor plans
- Wide range of amenities catering to all ages
- Vehicle-free podium and ground area for a safe and peaceful environment
- Pollution-free green surroundings
- Proximity to several reputed schools
- Convenient access to 150 ft main road
- Secure gated community with CCTV surveillance

















# S P E C I F I C A T I O N S



## STRUCTURE

RCC framed structure, 9" thick outer walls and 4.5" thick internal walls with red bricks



# PLASTERING

Cement plaster coat with smooth finish for internal and external walls & ceilin