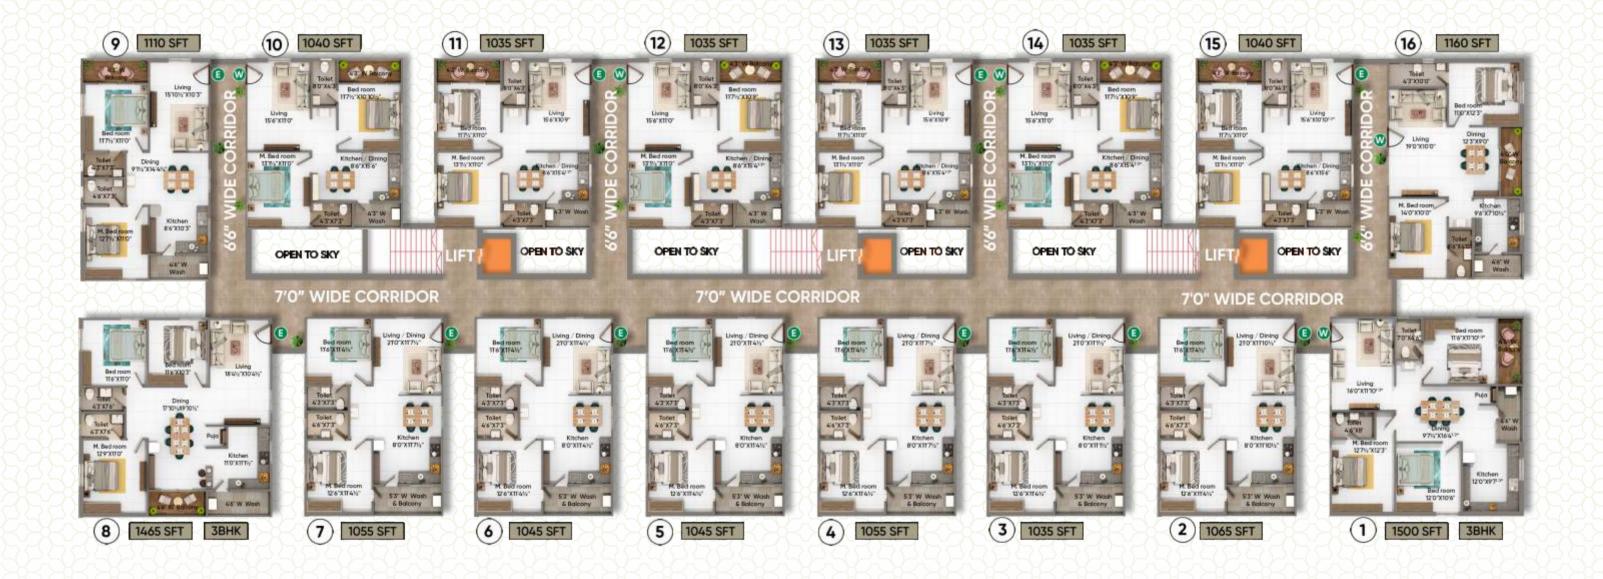

# TYPICAL FLOOR PLAN

# **TYPICAL FLOOR AREA STATEMENT**

| Unit Numbers  | 1        | 2        | 3        | 4        | 5        | 6        | 7        | 8        | 9        | 10       | 11       | 12       | 13       | 14       | 15      |
|---------------|----------|----------|----------|----------|----------|----------|----------|----------|----------|----------|----------|----------|----------|----------|---------|
| Saleable Area | 1500 SFT | 1065 SFT | 1035 SFT | 1055 SFT | 1045 SFT | 1045 SFT | 1055 SFT | 1465 SFT | 1110 SFT | 1040 SFT | 1035 SFT | 1035 SFT | 1035 SFT | 1035 SFT | 1040 SF |

# **FLOOR PLANS**

East Facing | **2 BHK** 1065 SQ.FT.

# **FLOOR PLANS**