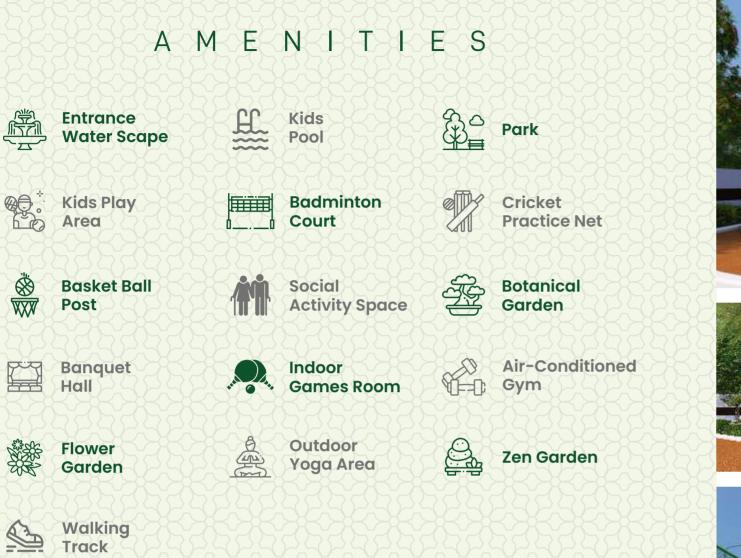

Imagine life at the Royal Palms.

- LEGEND
- 1 Entrance Water Scape
- 2 Kids Pool
- 3 Park

4 Kids Play Area

5 Badminton Court

- - 6 Cricket Practice Net

- 7 Basket Ball Post
- 8 Social Activity Space
- 9 Botanical Garden
- 10 Flower Garden 11 Outdoor Yoga Area 12 Zen Garden