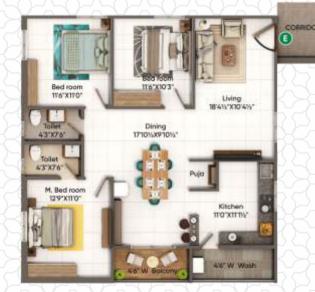

st
- 8 Social Activity Space
- 9 Botanical Garden
- 10 Flower Garden 11 Outdoor Yoga Area 12 Zen Garden

13 Walking Track



# TYPICAL FLOOR PLAN



# **TYPICAL FLOOR AREA STATEMENT**

| Unit Numbers  | 1        | 2        | 3        | 4        | 5        | 6        | 7        | 8        | 9        | 10       | 11       | 12       | 13       | 14       | 15      |
|---------------|----------|----------|----------|----------|----------|----------|----------|----------|----------|----------|----------|----------|----------|----------|---------|
| Saleable Area | 1500 SFT | 1065 SFT | 1035 SFT | 1055 SFT | 1045 SFT | 1045 SFT | 1055 SFT | 1465 SFT | 1110 SFT | 1040 SFT | 1035 SFT | 1035 SFT | 1035 SFT | 1035 SFT | 1040 SF |





# **FLOOR PLANS**





East Facing | **2 BHK** 1065 SQ.FT.





















# **FLOOR PLANS**





























# **Key Attractions**

- Located in the lively town of Shankarpally, just a 20-min drive from the Financial District, Gachibowli and Kokapet business districts.
- Beautiful, scenic views in all directions
- Fully Vaasthu compliant floor plans
- Wide range of amenities catering to all ages
- Vehicle-free podium and ground area for a safe and peaceful environment
- Pollution-free green surroundings
- Proximity to several reputed schools
- Convenient access to 150 ft main road
- Secure gated community with CCTV surveillance

















# S P E C I F I C A T I O N S



## STRUCTURE

RCC framed structure, 9" thick outer walls and 4.5" thick internal walls with red bricks



# PLASTERING

Cement plaster coat with smooth finish f