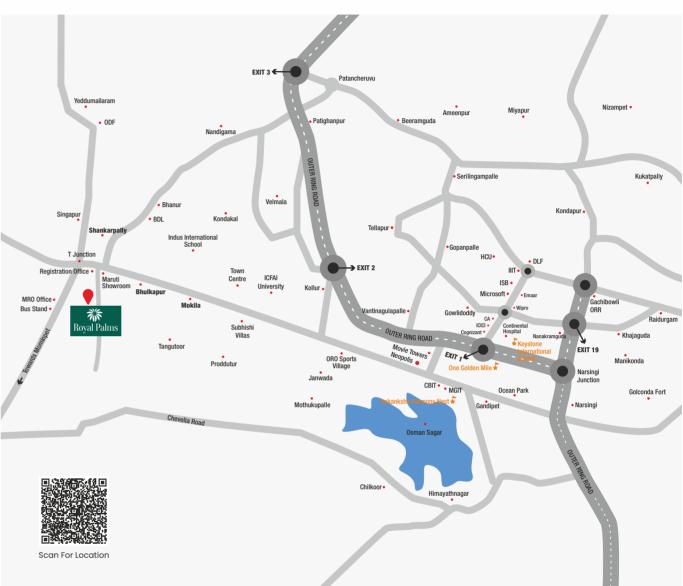

# **Key Attractions**

- Located in the lively town of Shankarpally, just a 20-min drive from the Financial District, Gachibowli and Kokapet business districts.
- Beautiful, scenic views in all directions
- Fully Vaasthu compliant floor plans
- Wide range of amenities catering to all ages
- Vehicle-free podium and ground area for a safe and peaceful environment
- Pollution-free green surroundings
- Proximity to several reputed schools
- Convenient access to 150 ft main road
- Secure gated community with CCTV surveillance

# LOCATION MAP

| Location           | Travel Time |
|--------------------|-------------|
| Gandipet           | 20 min      |
| Financial District | 25 min      |
| Madhapur           | 40 min      |
| Airport            | 45 min      |
|                    |             |