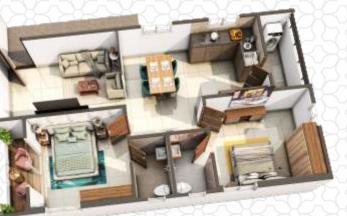

# TYPICAL FLOOR PLAN

# **TYPICAL FLOOR AREA STATEMENT**

| Unit Numbers  | 1        | 2        | 3        | 4        | 5        | 6        | 7        | 8        | 9        | 10       | 11       | 12       | 13       | 14       | 15      |
|---------------|----------|----------|----------|----------|----------|----------|----------|----------|----------|----------|----------|----------|----------|----------|---------|
| Saleable Area | 1500 SFT | 1065 SFT | 1035 SFT | 1055 SFT | 1045 SFT | 1045 SFT | 1055 SFT | 1465 SFT | 1110 SFT | 1040 SFT | 1035 SFT | 1035 SFT | 1035 SFT | 1035 SFT | 1040 SF |