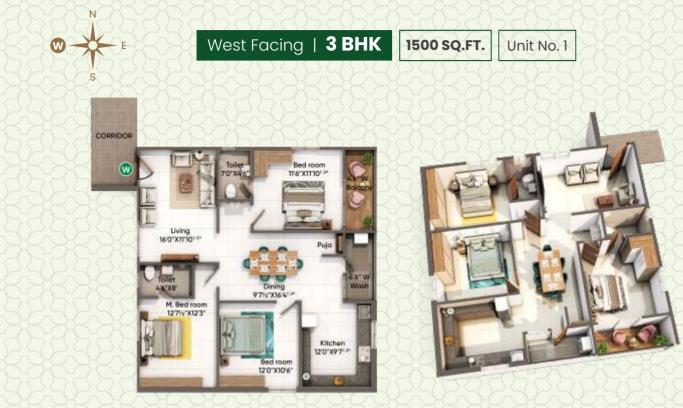

- 6 Cricket Practice Net

- 7 Basket Ball Post
- 8 Social Activity Space
- 9 Botanical Garden
- 10 Flower Garden 11 Outdoor Yoga Area 12 Zen Garden

13 Walking Track



# TYPICAL FLOOR PLAN



# **TYPICAL FLOOR AREA STATEMENT**

| Unit Numbers  | 1        | 2        | 3        | 4        | 5        | 6        | 7        | 8        | 9        | 10       | 11       | 12       | 13       | 14       | 15      |
|---------------|----------|----------|----------|----------|----------|----------|----------|----------|----------|----------|----------|----------|----------|----------|---------|
| Saleable Area | 1500 SFT | 1065 SFT | 1035 SFT | 1055 SFT | 1045 SFT | 1045 SFT | 1055 SFT | 1465 SFT | 1110 SFT | 1040 SFT | 1035 SFT | 1035 SFT | 1035 SFT | 1035 SFT | 1040 SF |





# **FLOOR PLANS**





East Facing | **2 BHK** 1065 SQ.FT.





















# **FLOOR PLANS**





























# **Key Attractions**

- Located in the lively town of Shankarpally, just a 20-min drive from the Financial District, Gachibowli and Kokapet business districts.
- Beautiful, scenic views in all directions
- Fully Vaasthu compliant floor plans
- Wide range of amenities catering to all ages
- Vehicle-free podium and ground area for a safe and peaceful environment
- Pollution-free green surroundings
- Proximity to several reputed schools
- Convenient access to 150 ft main road
- Secure gated community with CCTV surveillance

















# S P E C I F I C A T I O N S



## STRUCTURE

RCC framed structure, 9" thick outer walls and 4.5" thick internal walls with red bricks



# PLASTER