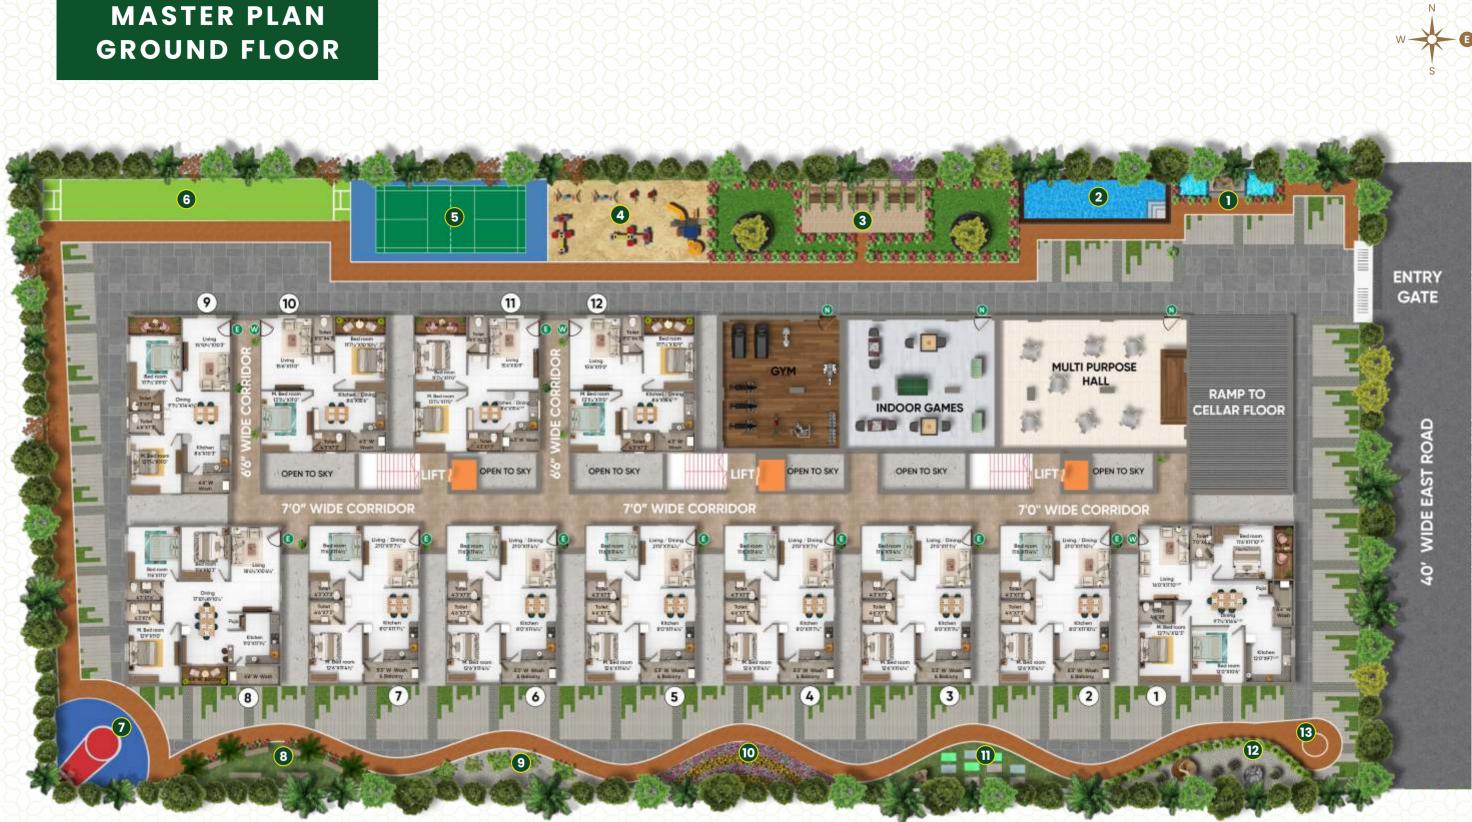

Imagine life at the Royal Palms.

- LEGEND
- 1 Entrance Water Scape
- 2 Kids Pool
- 3 Park

4 Kids Play Area

5 Badminton Court

- - 6 Cricket Practice Net

- 7 Basket Ball Post
- 8 Social Activity Space
- 9 Botanical Garden
- 10 Flower Garden 11 Outdoor Yoga Area 12 Zen Garden

13 Walking Track

# **TYPICAL FLOOR AREA STATEMENT**

| Unit Numbers  | 1        | 2        | 3        | 4        | 5        | 6        | 7        | 8        | 9        | 10       | 11       | 12       | 13       | 14       | 15      |
|---------------|----------|----------|----------|----------|----------|----------|----------|----------|----------|----------|----------|----------|----------|----------|---------|
| Saleable Area | 1500 SFT | 1065 SFT | 1035 SFT | 1055 SFT | 1045 SFT | 1045 SFT | 1055 SFT | 1465 SFT | 1110 SFT | 1040 SFT | 1035 SFT | 1035 SFT | 1035 SFT | 1035 SFT | 1040 SF |