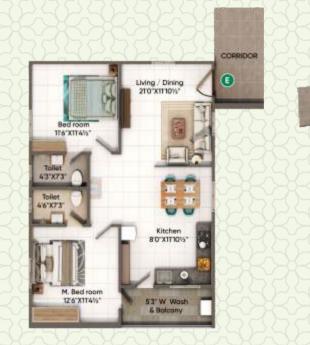

l Post
- 8 Social Activity Space
- 9 Botanical Garden
- 10 Flower Garden 11 Outdoor Yoga Area 12 Zen Garden

13 Walking Track



# TYPICAL FLOOR PLAN



# **TYPICAL FLOOR AREA STATEMENT**

| Unit Numbers  | 1        | 2        | 3        | 4        | 5        | 6        | 7        | 8        | 9        | 10       | 11       | 12       | 13       | 14       | 15      |
|---------------|----------|----------|----------|----------|----------|----------|----------|----------|----------|----------|----------|----------|----------|----------|---------|
| Saleable Area | 1500 SFT | 1065 SFT | 1035 SFT | 1055 SFT | 1045 SFT | 1045 SFT | 1055 SFT | 1465 SFT | 1110 SFT | 1040 SFT | 1035 SFT | 1035 SFT | 1035 SFT | 1035 SFT | 1040 SF |





# **FLOOR PLANS**





East Facing | **2 BHK** 1065 SQ.FT.





















# **FLOOR PLANS**





























# **Key Attractions**

- Located in the lively town of Shankarpally, just a 20-min drive from the Financial District, Gachibowli and Kokapet business districts.
- Beautiful, scenic views in all directions
- Fully Vaasthu compliant floor plans
- Wide range of amenities catering to all ages
- Vehicle-free podium and ground area for a safe and peaceful environment
- Pollution-free green surroundings
- Proximity to several reputed schools
- Convenient access to 150 ft main road
- Secure gated community with CCTV surveillance

















# S P E C I F I C A T I O N S



## STRUCTURE

RCC framed structure, 9" thick outer walls and 4.5" thick internal walls with red bricks



# PLASTERING

Cement plaster coat with smooth fini