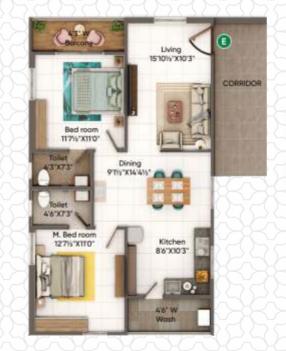

Social Activity Space
- 9 Botanical Garden
- 10 Flower Garden 11 Outdoor Yoga Area 12 Zen Garden

13 Walking Track



# TYPICAL FLOOR PLAN



# **TYPICAL FLOOR AREA STATEMENT**

| Unit Numbers  | 1        | 2        | 3        | 4        | 5        | 6        | 7        | 8        | 9        | 10       | 11       | 12       | 13       | 14       | 15      |
|---------------|----------|----------|----------|----------|----------|----------|----------|----------|----------|----------|----------|----------|----------|----------|---------|
| Saleable Area | 1500 SFT | 1065 SFT | 1035 SFT | 1055 SFT | 1045 SFT | 1045 SFT | 1055 SFT | 1465 SFT | 1110 SFT | 1040 SFT | 1035 SFT | 1035 SFT | 1035 SFT | 1035 SFT | 1040 SF |





# **FLOOR PLANS**





East Facing | **2 BHK** 1065 SQ.FT.





















# **FLOOR PLANS**





























# **Key Attractions**

- Located in the lively town of Shankarpally, just a 20-min drive from the Financial District, Gachibowli and Kokapet business districts.
- Beautiful, scenic views in all directions
- Fully Vaasthu compliant floor plans
- Wide range of amenities catering to all ages
- Vehicle-free podium and ground area for a safe and peaceful environment
- Pollution-free green surroundings
- Proximity to several reputed schools
- Convenient access to 150 ft main road
- Secure gated community with CCTV surveillance

















# S P E C I F I C A T I O N S



## STRUCTURE

RCC framed structure, 9" thick outer walls and 4.5" thick internal walls with red bricks



# PLASTERING

Cement plaster coat with smooth finish for int